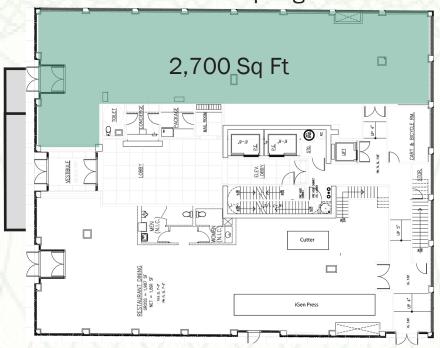

# For Lease 2,700 sq ft

Price Available Upon Request

#### Floor Plan of 330 Spring Street

Spring Street

Images of the Space